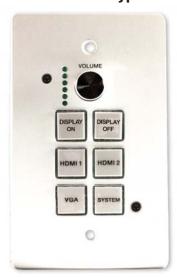

### **Optional Smart Keypad Control**

Have questions? We're here to help. 800.638.6104 www.covid.com

Have questions? We're here to help. 800.638.6104 www.covid.com

#### Covid Part Number

The 2 gang wall plate is available in several colors

P31H-01-WH: Smart System: White

P31H-01-AW: Smart System: Antique White P31H-01-BA: Smart System: Black Anodized

KP-100-WH: Optional Keypad: White