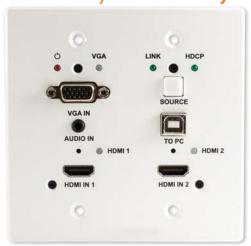

# **Specifications**

- Multi-format inputs for VGA/USB/HDMI(x2)
- Perfect for education classrooms & board rooms
- Extend (2) HDMI & (1) VGA with USB
- Amplifier & mixer built-in for convenience
- Pre-set automation for display devices

#### Covid Part Number

The 2 gang wall plate is available in several colors

P31H-01-WH: Smart System: White

P31H-01-AW: Smart System: Antique White P31H-01-BA: Smart System: Black Anodized

KP-100-WH: Optional Keypad: White