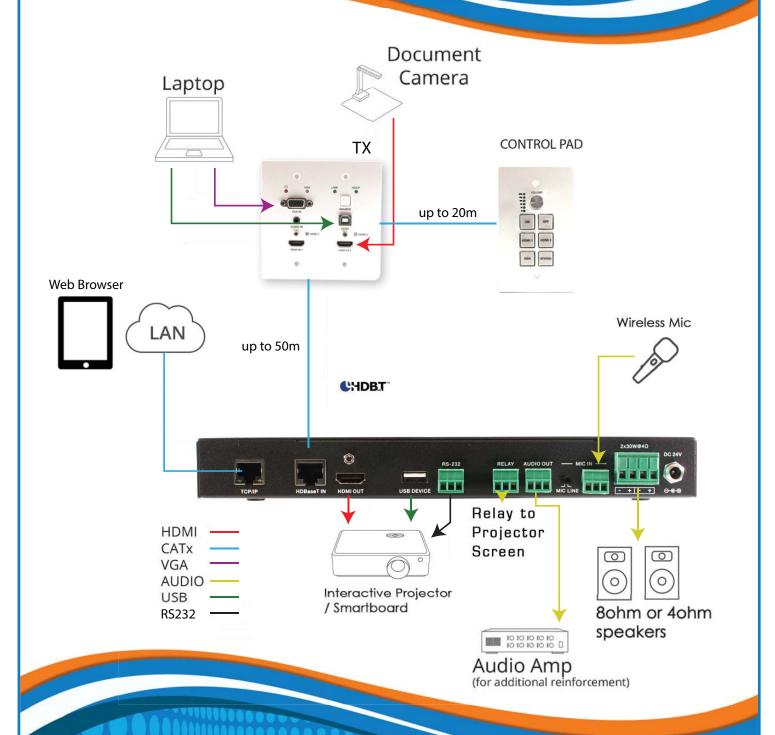

## All-in-One A/V Control System

The Covid HDBaseT Smart System offers full A/V control all in one simple product bundle. With this product you can control all aspects of a professional A/V system, from projector equipment to speakers and amplifier. The system has a built in smart feature for auto on/off of display and can be combined with the Smart Keypad for push button control.

# **Specifications**

- Multi-format inputs for VGA/USB/HDMI(x2)
- Perfect for education classrooms & board rooms
- Extend (2) HDMI & (1) VGA with USB
- Amplifier & mixer built-in for convenience
- Pre-set automation for display devices