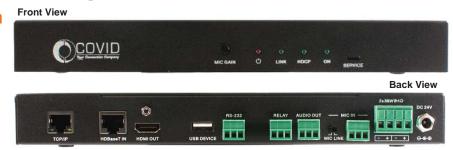

## All-in-One A/V Control System

The Covid HDBaseT Smart System offers full A/V control all in one simple product bundle. With this product you can control all aspects of a professional A/V system, from projector equipment to speakers and amplifier. The system has a built in smart feature for auto on/off of display and can be combined with the Smart Keypad for push button control.

# **Specifications**

- Multi-format inputs for VGA/USB/HDMI(x2)
- Perfect for education classrooms & board rooms
- Extend (2) HDMI & (1) VGA with USB
- Amplifier & mixer built-in for convenience
- Pre-set automation for display devices