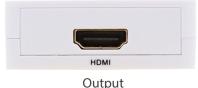

## **Key Features**

- No need to install drivers, plug and play installation.
- Provides advanced signal processing with great precision, color, resolution, and detail.
- Supports PAL, NTSC3.58, NTSC4.43, SECAM, PAL/M, PAL/N standard TV format input.
- Supports HDMI 720p or 1080p output.