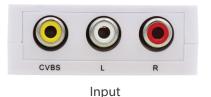

## **Key Features**

- No need to install drivers, plug and play installation.
- Provides advanced signal processing with great precision, color, resolution, and detail.
- Supports PAL, NTSC3.58, NTSC4.43, SECAM, PAL/M, PAL/N standard TV format input.
- Supports HDMI 720p or 1080p output.