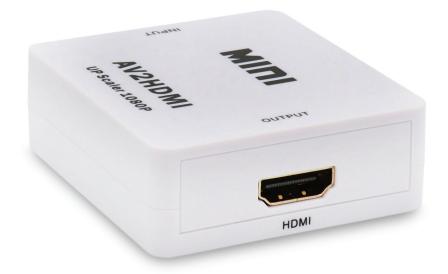

## MINI AV to HDMI Converter

## Why Use This HDMI Converter?

**Resolution:** This converter is the perfect solution for upscaling composite video to HDMI 1080p.

Ease of Use: Plug and play

Compact Design: This product is compact, lightweight and can easily be hidden out of sight after installation.

## **Key Features**

- No need to install drivers, plug and play installation.
- Provides advanced signal processing with great precision, color, resolution, and detail.
- Supports PAL, NTSC3.58, NTSC4.43, SECAM, PAL/M, PAL/N standard TV format input.
- Supports HDMI 720p or 1080p output.