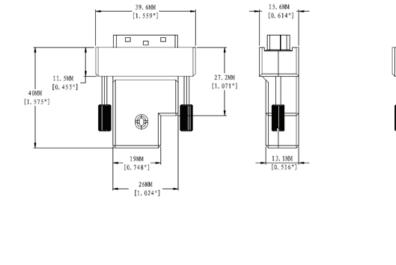

|  |
| External supplied each side current (Average) | 10mA                                          |  |
| Operating temperature                         | 0°C to 50°C                                   |  |
| Storage temperature                           | -10°C to 70°C                                 |  |
| Humidity                                      | 0%~ 85% RH                                    |  |
| Color                                         | Black at source side and Gray at Display side |  |

### DVI Mini-MD Adaptor Detachable Connectors

| Part Number:     | ADC-DVI-RX and TX |
|------------------|-------------------|
| Revision Number: | 1                 |
| Date:            | 12-10-2019        |
| Page Number:     | 3 of 4            |



Unit of Measure (mm)





Your Connection Company





### DVI Mini-MD Adaptor Detachable Connectors

| Part Number:     | ADC-DVI-RX and TX |
|------------------|-------------------|
| Revision Number: | 1                 |
| Date:            | 12-10-2019        |
| Page Number:     | 4 of 4            |