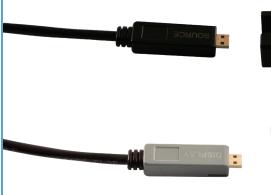

#### Features

- Supports HDCP/EDID/ CEC / DDC /HPD
- Detachable and variable design, easy to install
- Cable length up to 100M, UL/CSA/ETL certified Plenum rating
- Add power easily with source/display side micro USB receptacles
- RoHS compliant
- Source and display ends of cable identifiable by color

#### Spe

| Signal Input & Output                         |                                               |  |
|-----------------------------------------------|-----------------------------------------------|--|
| Support DVI ver.                              | HDTV / UXGA                                   |  |
| Video format                                  | 1920 X 1080 @ 60Hz /1600 X 1200 @ 60Hz        |  |
| Support features                              | HDCP/EDID/DDC/HPD                             |  |
| Signal input & output connector               | DVI-D Single Link                             |  |
| General                                       |                                               |  |
| External supplied voltage                     | 5V DC                                         |  |
| External supplied each side current (Average) | 10mA                                          |  |
| Operating temperature                         | 0°C to 50°C                                   |  |
| Storage temperature                           | -10°C to 70°C                                 |  |
| Humidity                                      | 0%~ 85% RH                                    |  |
| Color                                         | Black at source side and Gray at Display side |  |