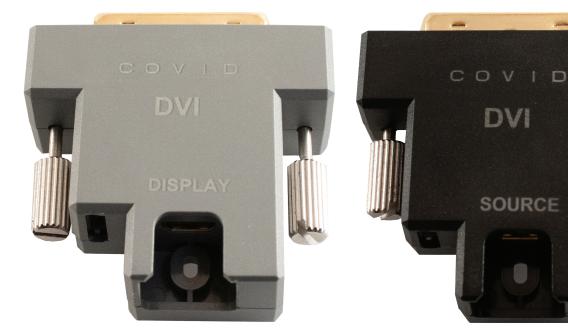

The Covid DVI-D adaptors are a convenient solution for connecting DVI-D devices long distance over fiber. Conversion of the signal allows DVI-D ends to be connected to either the source or display end of the P-HDADC. Covid's HDMI Mini-MD Active Optical Cable series can transmit signals up to 100 meters and the detachable design allows for installation in narrow environments. In addition, the HDMI connector is tailored with T-Grip connectors to provide higher mechanical retention strength when inserted.

#### Spe

| Signal Input & Output                         |                                               |  |
|-----------------------------------------------|-----------------------------------------------|--|
| Support DVI ver.                              | HDTV / UXGA                                   |  |
| Video format                                  | 1920 X 1080 @ 60Hz /1600 X 1200 @ 60Hz        |  |
| Support features                              | HDCP/EDID/DDC/HPD                             |  |
| Signal input & output connector               | DVI-D Single Link                             |  |
| General                                       |                                               |  |
| External supplied voltage                     | 5V DC                                         |  |
| External supplied each side current (Average) | 10mA                                          |  |
| Operating temperature                         | 0°C to 50°C                                   |  |
| Storage temperature                           | -10°C to 70°C                                 |  |
| Humidity                                      | 0%~ 85% RH                                    |  |
| Color                                         | Black at source side and Gray at Display side |  |