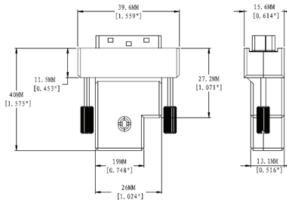

upplied each side current (Average) | 10mA                                          |  |
| Operating temperature                         | 0°C to 50°C                                   |  |
| Storage temperature                           | -10°C to 70°C                                 |  |
| Humidity                                      | 0%~ 85% RH                                    |  |
| Color                                         | Black at source side and Gray at Display side |  |

### DVI Mini-MD Adaptor Detachable Connectors

| Part Number:     | ADC-DVI-RX and TX |
|------------------|-------------------|
| Revision Number: | 1                 |
| Date:            | 12-10-2019        |
| Page Number:     | 3 of 4            |



Unit of Measure (mm)





Your Connection Company





### DVI Mini-MD Adaptor Detachable Connectors

| Part Number:     | ADC-DVI-RX and TX |
|------------------|-------------------|
| Revision Number: | 1                 |
| Date:            | 12-10-2019        |
| Page Number:     | 4 of 4            |