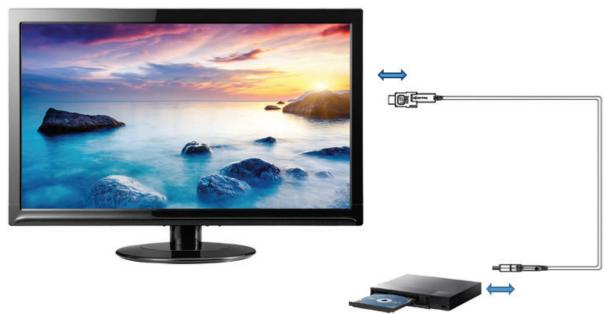

#### Applications

The Covid DVI-D adaptors are a convenient solution for connecting DVI-D devices long distance over fiber. Conversion of the signal allows DVI-D ends to be connected to either the source or display end of the P-HDADC. Covid's HDMI Mini-MD Active Optical Cable series can transmit signals up to 100 meters and the detachable design allows for installation in narrow environments. In addition, the HDMI connector is tailored with T-Grip connectors to provide higher mechanical retention strength when inserted.