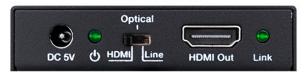

# 18Gbps HDMI Audio Injector

Inject audio signals from digital optical or analog stereo line audio to HDMI output



#### **Description**

The HDMI 18Gbps Audio Injector can embed audio signals from digital optical or analog stereo line audio to HDMI output. Both input and output HDMI support video resolution up to 4K2K@50/60Hz (YUV444).

#### FRONT VIEW





**BACK VIEW** 

### Why Use This Product

Cost: This audio injector is a more cost effective solution that supports up to 4K@60Hz resolution.

**Compact Device:** This unit is small, lightweight and can easily be hidden out of sight after installation.

## Covid Part Number

#### **Dimensions**

Width: 2.89in / 73.5mm Depth: 2.39 / 60.7mm Height: 0.67in / 17mm

#### **Specifications**

- HDMI 2.0b (18Gbps)
- HDCP 2.2 and DVI 1.0 compliant
- Supports resolutions up to 4K@60Hz
- Injects multi-channel optical (SPDIF) or line analog audio to HDMI output
- Optical audio supports LPCM 2CH, Dobly Digital 2/5.1CH, DTS 2/5.1CH
- Supports HDMI high bit rate (HBR) audio pass through
- Audio sample rates up to 192kHz
- 10bits HDR (High Dynamic Range) pass through
- Supports CEC bypass