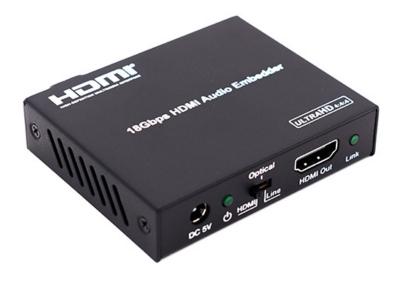

# 18Gbps HDMI Audio Injector

Inject audio signals from digital optical or analog stereo line audio to HDMI output

#### **Description**

The HDMI 18Gbps Audio Injector can embed audio signals from digital optical or analog stereo line audio to HDMI output. Both input and output HDMI support video resolution up to 4K2K@50/60Hz (YUV444).

#### FRONT VIEW

**BACK VIEW** 