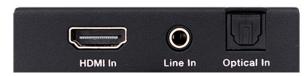

#### FRONT VIEW

**BACK VIEW** 

#### **Specifications**

- HDMI 2.0b (18Gbps)
- HDCP 2.2 and DVI 1.0 compliant
- Supports resolutions up to 4K@60Hz
- Injects multi-channel optical (SPDIF) or line analog audio to HDMI output
- Optical audio supports LPCM 2CH, Dobly Digital 2/5.1CH, DTS 2/5.1CH
- Supports HDMI high bit rate (HBR) audio pass through
- Audio sample rates up to 192kHz
- 10bits HDR (High Dynamic Range) pass through
- Supports CEC bypass