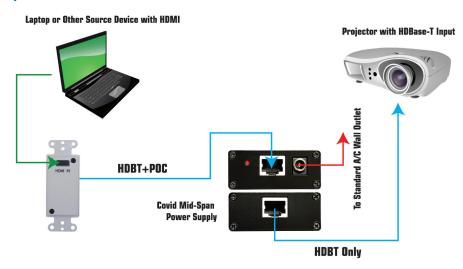

# Mid-Span 24v Power Supply



## Why Use This Product?

**Convenient Power:** The Mid-Span Power Supply offers power to any Covid HDBase-T application when needed. It works with any Covid HDBase-T transmitter or receiver.

**Compact Device:** This unit is small, lightweight and can easily be hidden out of sight after installation.

## **Features**

- Distances up to 330Ft./230Ft.
- 10.2Gbps Bandwidth
- Supports Pass Through Resolutions up to 1080p or 4k\*2k
- Full 3D and audio pass through
- Passes up to Dolby TrueHD or DTS-HD Master Audio
- HDCP compliant





Covid Part Number AMB-100

Have questions? We're here to help. 800.638.6104 www.covid.com



## **Application Diagrams**

### Option 1



#### Option 2



Have questions? We're here to help. 800.638.6104 www.covid.com