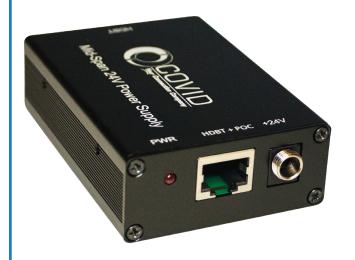

# Mid-Span 24v Power Supply

## Why Use This Product?

**Convenient Power:** The Mid-Span Power Supply offers power to any Covid HDBase-T application when needed. It works with any Covid HDBase-T transmitter or receiver.

**Compact Device:** This unit is small, lightweight and can easily be hidden out of sight after installation.

Covid Part Number AMB-100

Have questions? We're here to help. 800.638.6104 www.covid.com