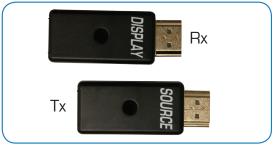

#### **HDMI Detachable Connectors**

#### **Covid Part Numbers**

Tx Connector- DC-HD-TX
Rx Connector- DC-HD-RX