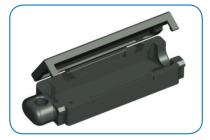

# **Active Optical Cable Accessories**

Compatible Accessories for the Active Optical HDMI & DVI Cables

#### **HDMI Detachable Connectors**



#### **Covid Part Numbers**

Tx Connector- DC-HD-TX
Rx Connector- DC-HD-RX

#### **DVI Detachable Connectors**



### **Covid Part Numbers**

Tx Connector- DC-DVI-TX Rx Connector- DC-DVI-RX

Connectors are interchangeable. Use HDMI or DVI connectors with the same cable.

## **Pulling Capsule**



Covid Part Number: DC-PC

## **Power Injector**



Covid Part Number: HD-PI

Use the Pulling Capsule to easily guide cable through conduit or tight spaces. Quickly snaps onto cable ends.

The HDMI to USB Power Injector offers stabilization of the hot pin. It can be used on either the HDMI or DVI cables

Have questions? We're here to help. 800.638.6104 www.covid.com