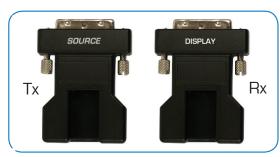

#### **DVI Detachable Connectors**

### **Covid Part Numbers**

Tx Connector- DC-DVI-TX Rx Connector- DC-DVI-RX

Connectors are interchangeable. Use HDMI or DVI connectors with the same cable.