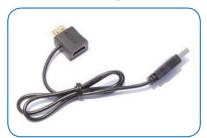

## **Power Injector**

Covid Part Number: HD-PI

Use the Pulling Capsule to easily guide cable through conduit or tight spaces. Quickly snaps onto cable ends.

The HDMI to USB Power Injector offers stabilization of the hot pin. It can be used on either the HDMI or DVI cables