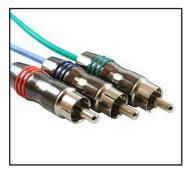

# Component Video Cables

(3) RCA Male to Male, 26 AWG Construction

## **Specifications**

- Plenum & Non-Plenum Options
- Component Video (3) RCA to (3) RCA
- 26 AWG Stranded Coax
- Double Shielded
- Male to Male Configuration
- Strong & Durable Nickel Connectors
- Custom Lengths Available