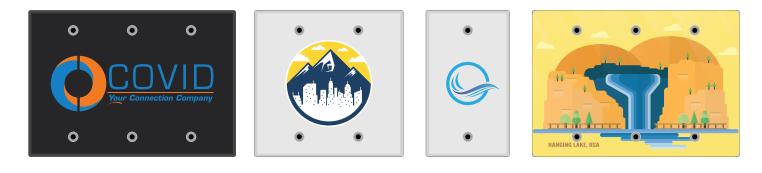

### **Custom Finishes:**

- Cardinal Colorful Powder Coat (Over 100 Colors)
  Special Pantone Color Matching available on request
- DuPont RAL Powder Coat (Over 190 Colors)

Full color printing is available for creating branded plates and panels with your company's logo, graphics and info.

### Wall Plate Printable Area

Prepare art at actual size within the maximum printable area.