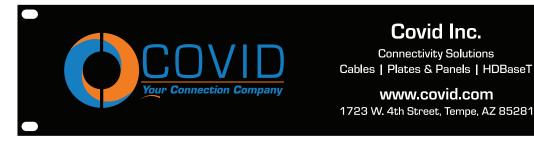

# **Direct Graphic Printing Specifications**

Rack panels are made of aluminum with an anodized or powdercoat finish. Wall plates are made of either aluminum or stainless steel and come in a variety of finishes.

## **Standard Finishes:**

- Clear Anodized
- Black Anodized
- White Powder Coat
- Black Powder Coat
- Ivory Powder Coat
- Stainless Steel

### **Custom Finishes:**

- Cardinal Colorful Powder Coat (Over 100 Colors)
  Special Pantone Color Matching available on request
- DuPont RAL Powder Coat (Over 190 Colors)

Full color printing is available for creating branded plates and panels with your company's logo, graphics and info.







Have questions? We're here to help. 800.638.6104 | www.covid.com



# **Direct Graphic Printing Specifications**

## **Rack Panel Printable Area**

Prepare art at actual size within the maximum printable area.



## Panel Size 19x3.5 inches

### Wall Plate Printable Area

Prepare art at actual size within the maximum printable area.



## **Artwork Requirements**

Vector art is required for all logos and graphics (File types include: .AI / .EPS / .PDF / .SVG)

- Basic artwork setup is included in price.
- If the artwork file is not printable or not high enough quality, you will be asked to either:
  Provide a better quality file with clean vectors
  OR
  - Pay a graphic design fee and we will remake your file (We will send you the rebuilt file for future use)

Please email all artwork