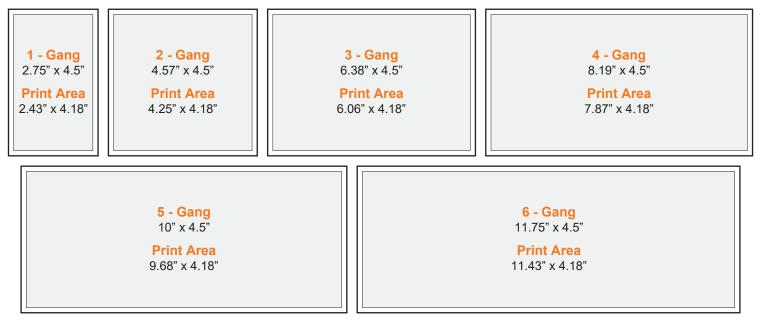

### Wall Plate Printable Area

Prepare art at actual size within the maximum printable area.