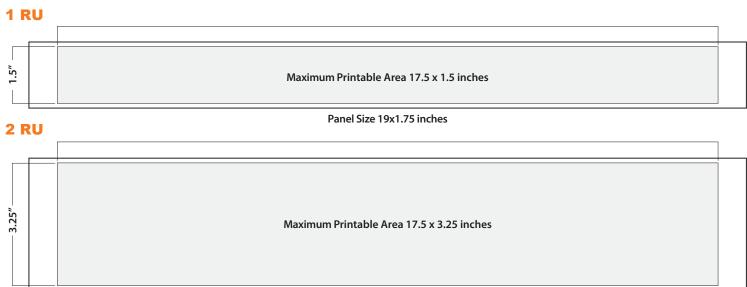

## **Rack Panel Printable Area**

Prepare art at actual size within the maximum printable area.

## Panel Size 19x3.5 inches