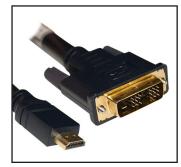

# **DVI to HDMI Cables**

# Why Use These Covid Cables?

Adapter: These Covid cables connect two very common formats used in digital video signals, DVI and HDMI.

Your Connection Company

**Construction:** These cables are built with durable over molds and use high grade materials for optimal cable performance.