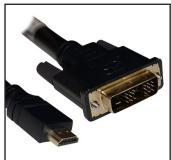

# **DVI to HDMI Cables**

# Why Use These Covid Cables?

Adapter: These Covid cables connect two very common formats used in digital video signals, DVI and HDMI.

Your Connection Company

**Construction:** These cables are built with durable over molds and use high grade materials for optimal cable performance.