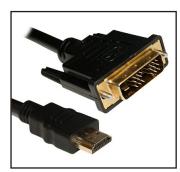

# **DVI to HDMI Cables**

# Why Use These Covid Cables?

Adapter: These Covid cables connect two very common formats used in digital video signals, DVI and HDMI.

Your Connection Company

**Construction:** These cables are built with durable over molds and use high grade materials for optimal cable performance.