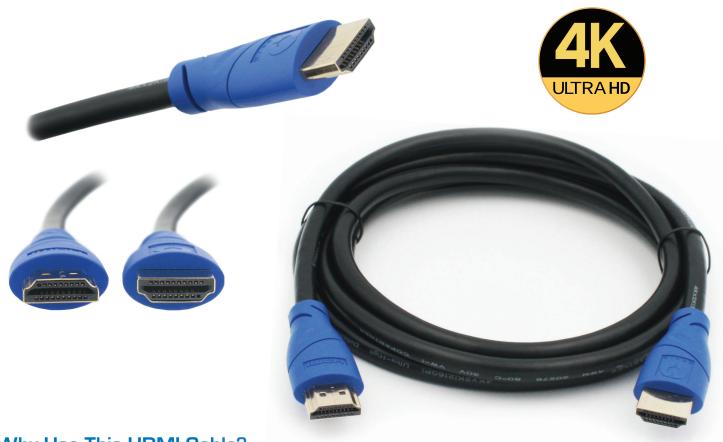

## **High Speed HDMI Cable**

Economy series cable supports full 4K HDMI signal

## Why Use This HDMI Cable?

Economical: The economy series HDMI cables offer a more cost-effective high-speed cable choice that supports up to 2160p@60Hz (4K - 18G) resolutions.

Quality: Utilizing a larger 28AWG cable offers more bandwidth capacity verses other cable brands using smaller gauge sizes with their economy line cables.

Construction: This cable is built with a durable over mold and uses high grade materials for optimal cable performance.

## **Specifications**

- Non-Plenum
- Resolutions Up To 2160p@60Hz (4K 18G)
- Male to Male Configuration
- 30 AWG Construction for 1.5ft to 6ft and 28 AWG for 10ft to 15ft
- Foil and AMA Braid Shield Construction
- Durable, Molded Connectors
- Gold Plated Connectors