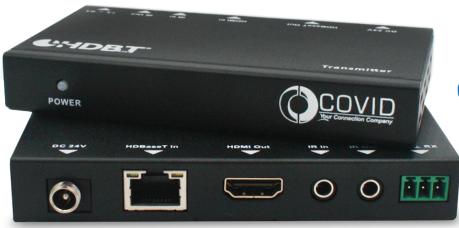

## HDBase-T Slim-Line Transmitter/ Receiver Set

Extended HDMI signal up to 230ft (70m)

## Why Use This Product?

Distance: The Slim Line HDBase-T set allows for HDMI to be extended up to 230 ft using a single CAT5e/6/6a Cable.

Compact Design: This product is compact, lightweight and can easily be hidden out of sight after installation.

Versatility: This set provides bi-directional RS-232, IR and PoC

Covid Part Number EHB-100

## **Specifications**

- HDMI 1.4b, HDCP 2.2 and 1.4
- Video resolutions up to 2160p@30Hz (4K-10G)
- Audio up to 7.1 channels of High Definition audio pass through (LPCM, Dolby TrueHD, and DTS-HD Master Audio).
- Supports HDMI High Bit Rate (HBR) audio pass through
- Wideband IR emmitter and receiver
- POC (Power Over Cable) functionality is supported, either TX or RX is powered by a 24V@1A power supply. POC Power consumption is less than 10W.