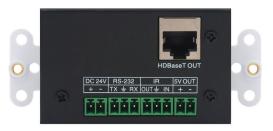

## HDBaseT Transmitter/Receiver with Audio De-Embedding Set

Extract audio from extended HDMI signal up to 230ft (70m)

## Why Use This Product?

Distance: Extend 4K@30Hz signals up to 230 ft.

Extract Audio: Extract audio up to 7.1 channels of high-definition audio pass-through.

Compact Design: This product is compact, lightweight and can easily be hidden out of sight after installation.





EHB-220

## **Specifications**

- Supports HDMI up to 4K@30Hz
- Audio up to 7.1 channels of High Definition audio pass through (LPCM, Dolby TrueHD, and DTS-HD Master Audio).
- Extract audio supports LPCM 2CH
- POC (Power Over Cable) functionality is supported, either TX or RX is powered by a 24V@1A power



Transmitter





**Rear View**