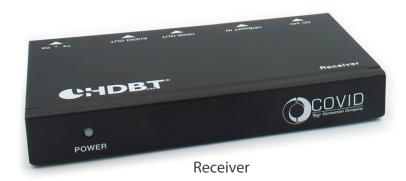

## HDBaseT Transmitter/Receiver with Audio De-Embedding Set

Extract audio from extended HDMI signal up to 230ft (70m)

## Why Use This Product?

Distance: Extend 4K@30Hz signals up to 230 ft.

Extract Audio: Extract audio up to 7.1 channels of high-definition audio pass-through.

Compact Design: This product is compact, lightweight and can easily be hidden out of sight after installation.

## **Specifications**

- Supports HDMI up to 4K@30Hz
- Audio up to 7.1 channels of High Definition audio pass through (LPCM, Dolby TrueHD, and DTS-HD Master Audio).
- Extract audio supports LPCM 2CH
- POC (Power Over Cable) functionality is supported, either TX or RX is powered by a 24V@1A power