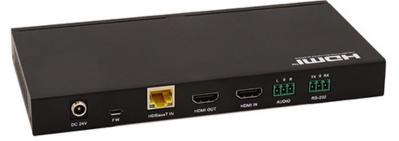

## **Specifications**

- Compliant with HDMI 2.0b, HDCP 2.2
- HDMI input supports 18Gbps video bandwidth
- USB-C input supports 5.4Gbps video bandwidth
- Video resolution up to 4K60Hz 4:4:4
- Output can extend video transmission distance up to 230ft for 1080P@60 or 131ft for 4K@60 via CAT6/6a/7
- Support 3D, HDR10 and Dolby Vision
- Supports a variety of HDMI audio formats
- With USB-C charging port
- US one-gang enclosure for Decora-style wall plate openings
- Input signal selection supports automatic and manual mode
- Support POE function (only from Receiver to Transmitter)