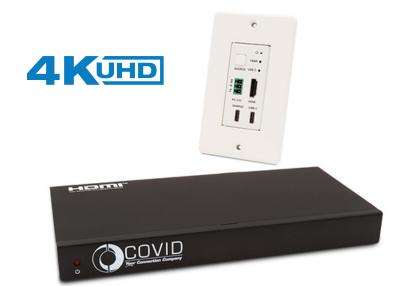

# HDBaseT Wall Plate Transmitter & Receiver Set with HDMI and USB-C

Switch between two devices using HDMI and USB-C inputs

### **Description**

This wallplate and 2x1 switcher transmitter/ receiver set can easily switch between two devices using HDMI and USB-C inputs. It also supports 4K video transmission up to 131ft.

## Why Use This Product

**Resolution:** This HDBaseT set supports 4K@60Hz 18Gbps.

**Distance:** HDBaseT can extend video transmission to 230 ft for 1080p and 132 ft for 4K via a single CAT6 cable.