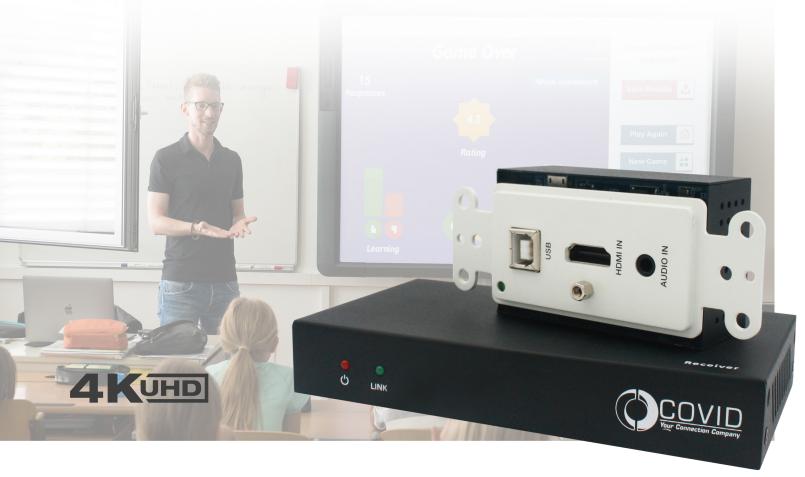

## 4K HDBaseT HDMI, USB, WP to Box

Extend full 4K 60Hz HDMI signals at 18Gbps up to 132ft (40m)

Covid's HDBaseT transmitter can be used in any professional or educational video application to extend video, audio and USB signals from sources to displays, speakers or other audio-visual devices.

## Why Use Covid's HDBaseT Kit?

**4K HDBaseT Signal Extension:** This HDBaseT kit is capable of transmitting HDMI and USB over Cat 6/6a up to 132ft at 4K60Hz and 328ft at 1080P.

Compact Product Bundle: With just the decora transmitter wall plate and the small receiver box you get all the features this amazing product has to offer.

Versatility: While the EHB-250-W is the perfect product for classrooms, it can also be used in many other applications including conference or meeting rooms.

## **Features**

- HDMI 2.0b, HDCP 2.2 / HDCP 1.4
- Resolutions up to 2160p@60Hz (4K-18G)
- HDBaseT over Cat 6/6a up to 328ft distance at 1080p or 132ft distance at 4K60
- One HDMI input, 1 Gang US Decora Wall Plate Supports USB 2.0
- Supports HDR, CEC pass-through