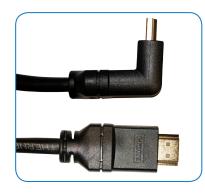

## Right Angle HDMI Cables

270° Right Angle, High Speed HDMI Cable with Ethernet, 30 AWG Construction

## Why Use This Covid Cable?

Right Angle Connector: These HDMI cables come with a right angle HDMI connector on one side. This helps fit the connector in tight spaces.

**Construction:** This Covid cable is a 30 AWG HDMI cable, helping with flexibility while still providing high resolution quality.

## **Specifications**

- Non-Plenum Rated
- Supports Resolutions up to 2160p@60Hz (4K-10G)
- Right Angle Male to Standard Male Configuration
- 30 AWG Construction
- Copper Foil Shield Construction
- Durable, Molded Connectors
- Gold Plated Connectors