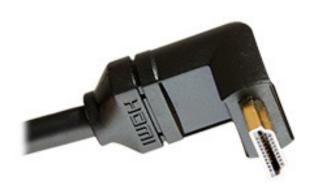

## Right Angle HDMI Cables

270° Right Angle, High Speed HDMI Cable with Ethernet, 30 AWG Construction

## Why Use This Covid Cable?

Right Angle Connector: These HDMI cables come with a right angle HDMI connector on one side. This helps fit the connector in tight spaces.

**Construction:** This Covid cable is a 30 AWG HDMI cable, helping with flexibility while still providing high resolution quality.

## **Specifications**

- Non-Plenum Rated
- Supports Resolutions up to 2160p@60Hz (4K-10G)
- Right Angle Male to Standard Male Configuration
- 30 AWG Construction
- Copper Foil Shield Construction
- Durable, Molded Connectors
- Gold Plated Connectors