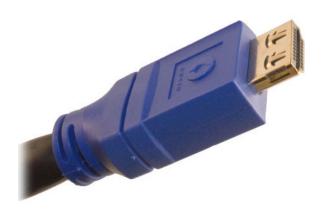

**Secure Connection:** The Covid T-Grip connectors offer a more secure connection, holding the cable firmly in place.

## **Specifications**

- Non-Plenum
- 25ft. Supports up to 2160p@30Hz (4K-10G)
- 35ft. Supports up to 1080p@60Hz (12 bit)
- 50ft. Supports up to 1080p@60Hz (8 bit)
- Covid's T-Grip Connectors A More Secure Connection
- Durable, Molded Connectors
- Ships with Covid's Spear-Head Pull System
- Gold Plated Connectors