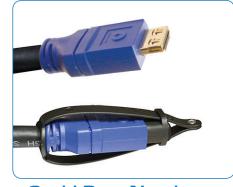

## Why Use This Covid Cable?

**Distance:** Covid's 24 AWG HDMI Cables allow for longer cable runs at higher resolutions than smaller gauge cables. These cables are available up to 50ft.

**Easy Installation:** These HDMI cables are shipped complete with Covid's Spear-Head Pull System, placing pull stress on the cable strain relief instead of the connector.