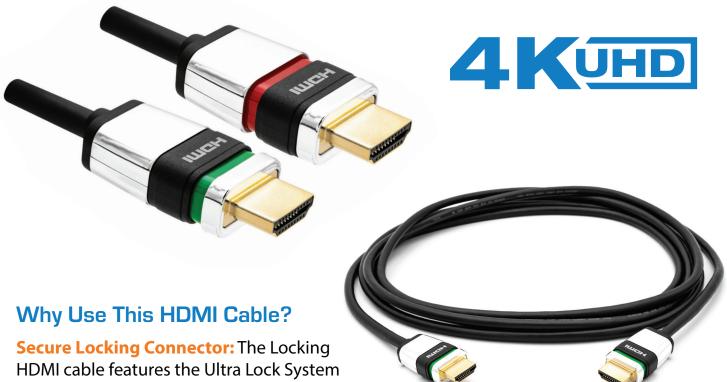

## Locking HDMI Cable

Supports 4K60Hz up to 10 feet

making it one of the most secure and reliable high retention HDMI cables on the

market.

Quality: These HDMI cables are constructed using high grade materials. They are triple shielded and come complete with special locking pin gold connectors.

**Resolution:** The Locking HDMI cable is the perfect solution for high resolution short distance cable runs. They support up to 2160p@60Hz (4K-18G) at 10ft.

Covid Part Number **HDLK** 