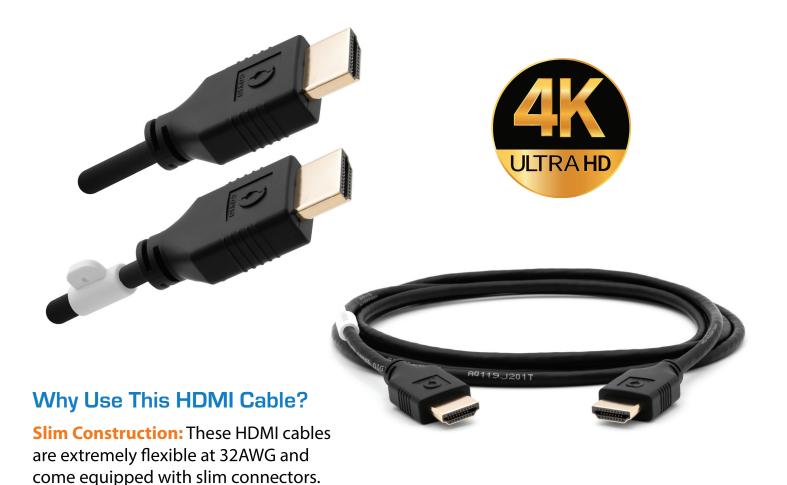

## Slim Line HDMI Cable w/ Mounting Point

4K60Hz and 32AWG with adapter loop mounting point

Mounting Point: These cables are equipped with an adapter loop mounting point which allows you to adapt multiple sources to HDMI.

**Resolution:** These cables are a cost-effective solution for 4K-18G video applications.

Covid Part Number MC-HD2BK

## **Specifications**

- Non-Plenum
- HDMI 2.0 Cable | 18Gbps
- Supports HDR10 and resolutions Up To 2160p@60Hz (4K)
- Small OD and 32AWG provides extreme flexibility
- HEC (HDMI Ethernet Channel) 100Mbps
- Supports DTS-HD, Dolby TrueHD, and Dolby Atmos
  - Up to 32 audio channels (LPCM)
- Durable, molded connectors
- Built with gold-plated connectors
- Adapter loop mounting point
- Available lengths 3ft, 6ft, 10ft