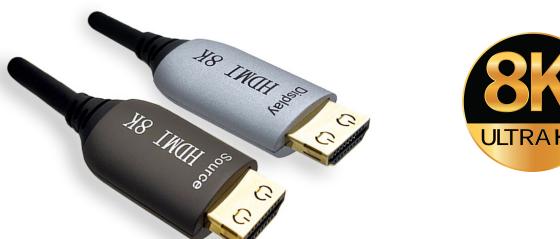

## **HDMI Active Hybrid Cable**

Supports 8K HDMI up to 100 feet

## Why Use This HDMI Cable?

**Resolution:** These HDMI cables are the perfect solution for high resolution long distance cable runs at 4320p@60Hz up to 100ft.

Flexibility: This cable is a fiber-copper hybrid which allows for a highly flexible, small OD cable with a tight bending radius.

**High Speed:** 8K-48Gbps end to end with support for DSC (display stream compression).

Covid Part Number P-HDA30