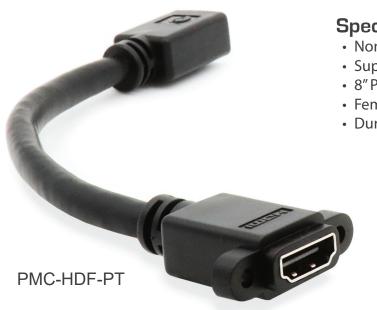

## **HDMI Panel Mount Pigtail**

Conveniently mount to Covid panels or wall plates

Panel Mount: These Covid panel mount pigtail connectors can be conveniently mounted to Covid panels or wall plate products with ease.

## **Specifications**

- Non-Plenum
- Supports Resolutions up to 1080p
- 8" Pigtail Design Panel Mount
- Female to Female Configuration
- Durable Molded Connectors