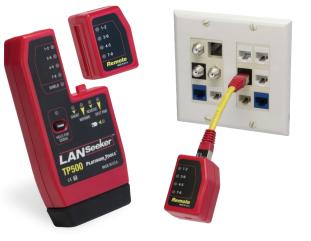

## Description

Fast, rugged Category cable tester and tone generator in one unit. It displays cable test results using LED indicators on the main and remote unit. An easy-to-use professional grade tool, the LanSeeker is a must have for residential and commercial cable installers.

## **Specifications**

- Tests Shielded and Unshielded CAT3, CAT4, CAT5, CAT5e, and CAT6 cables
- Self-stored remote
- Dimensions L 5.7" x W 2.85" x H 1.2"
- Battery life up to 20 hours in cable testing mode
- CE Compliant
- 1 year limited warranty