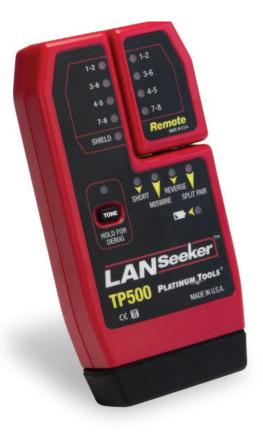

## **Category Cable Tester**

Test Shielded and Unshielded CAT3, CAT4, CAT5, CAT5e, and CAT6 cables

Test for shorts, opens, miswires, reversals, and split pairs and display connection and fault information on a pair-by-pair basis. It also generates audio tones for use with tone tracers on all pairs.

## Description

Fast, rugged Category cable tester and tone generator in one unit. It displays cable test results using LED indicators on the main and remote unit. An easy-to-use professional grade tool, the LanSeeker is a must have for residential and commercial cable installers.

## Why Use This Tester?

Quick Results: Displays cable test results on main and remote units in less than 2 seconds

Easy to Use: Immediately detects shorts by just plugging in one end of a cable to the tester

Versatility: Test shielded or unshielded, CAT3, CAT4, CAT5, CAT5e, and CAT6 cables