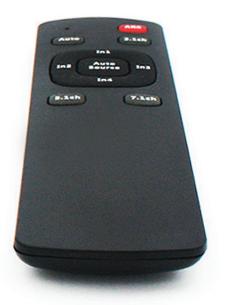

supports Ultra HD

## Why Use This Product?

Resolution: Supports HDTV formats up to 2160p@60Hz (4K - 18G)

Audio Output: Digital and analog audio output supports PCM, Dolby TrueHD, DTS-HD Master Audio up to 7.1CH.

Compact Design: This unit is small, lightweight and can easily be hidden out of sight after installation.

IR Remote: Control ARC function, EDID settings and input source with IR remote.



## Covid Part Number SH41-220

## **Specifications**

- HDMI 2.0
- HDCP 2.2 and HDCP 1.4
- Video formats up to 2160p@60Hz (4K 18G)
- Supports PCM, Dolby TrueHD, DTS-HD Master Audio up to 7.1CH
- Digital and analog audio output
- Support Smart EDID management (Auto/2CH/5.1CH/7.1CH selectable)
- Support input port auto switching or manual switching mode
- Supports Audio Return Channel (ARC)





Have questions? We're here to help. 800.638.6104 | www.covid.com