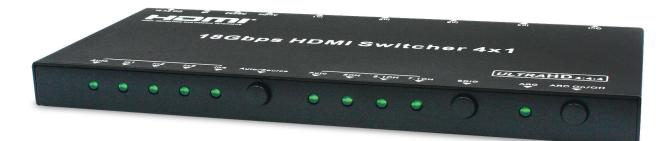

## 4K@60 HDMI Switcher 4x1

High performance switcher that supports Ultra HD

## Why Use This Product?

Resolution: Supports HDTV formats up to 2160p@60Hz (4K - 18G)

Audio Output: Digital and analog audio output supports PCM, Dolby TrueHD, DTS-HD Master Audio up to 7.1CH.

Compact Design: This unit is small, lightweight and can easily be hidden out of sight after installation.

IR Remote: Control ARC function, EDID settings and input source with IR remote.

## **Specifications**

- HDMI 2.0
- HDCP 2.2 and HDCP 1.4
- Video formats up to 2160p@60Hz (4K 18G)
- Supports PCM, Dolby TrueHD, DTS-HD Master Audio up to 7.1CH
- Digital and analog audio output
- Support Smart EDID management (Auto/2CH/5.1CH/7.1CH selectable)
- Support input port auto switching or manual switching mode
- Supports Audio Return Channel (ARC)