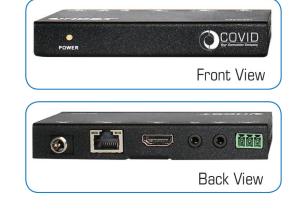

**Versatility:** The THB-200 offers bi-directional RS-232, IR and PoC. This unit can be used with any Covid HDBase-T receiver product.