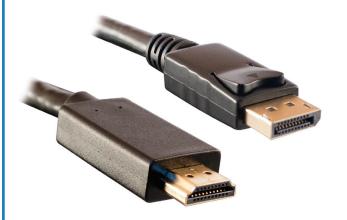

## DisplayPort to HDMI Cables

DisplayPort 1.2 to HDMI Cable, 28 AWG Construction

## Why Use This Covid Cable?

Adapter: These Covid cables connect two very common formats used in digital video signals, DisplayPort and HDMI.

**Construction:** These cables are built with durable over molds and use high grade materials for optimal cable performance.

## **Specifications**

- Non-Plenum
- Supports DisplayPort 1.2
- 28 AWG Construction
- Male to Male Configuration
- Durable, Molded Connectors
- Gold Plated Connectors