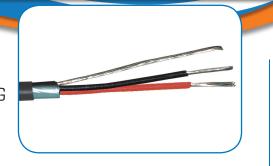

## CSW0200-16

16/2, Shielded

**Description** Communications & Control Cable - (2) 16 AWG

Shielded Conductors - Non-Plenum

## **Construction**

**Conductor** 

Number: 2 Conductor

Material: 16 AWG Bare Copper

Stranding: 7 Strand

**Color Code** 

Pair#1: Black Pair#2: Red

Insulation

Material: Polyvinyl Chloride Thickness: 0.008 in. Nominal

**Shield** 

Aluminum/Polyester Tape 100% Coverage

Drain: Stranded Tin Copper

**Jacket** 

Material: Polyvinyl Chloride Thickness: 0.015 in. Nominal

**Overall Diameter:** 