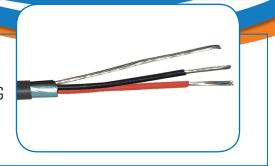

## CSW0200-18

18/2, Shielded

**Description** Communications & Control Cable - (2) 18 AWG

Shielded Conductors - Non-Plenum

## **Construction**

**Conductor** 

Number: 2 Conductor

Material: 18 AWG Bare Copper

Stranding: 7 Strand

**Color Code** 

Pair#1: Black Pair#2: Red

Insulation

Material: Polyvinyl Chloride Thickness: 0.008 in. Nominal

Shield

Overall Aluminum/Polyester Tape 100% Coverage

Drain: Stranded Tin Copper

**Jacket** 

Material: Polyvinyl Chloride Thickness: 0.015 in. Nominal