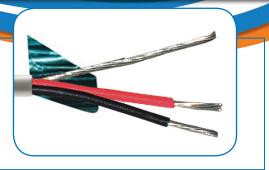

## **Construction**

**Conductor** 

Number: 2 Conductor

Material: 16 AWG Bare Copper

Stranding: 7 Strand

**Color Code** 

Pair#1: Black Pair#2: Red

Insulation

Material: Low Smoke PVC Thickness: 0.007 in. Nominal

**Shield** 

Overall Aluminum/Polyester Tape 100% Coverage

Drain: Stranded Tin Copper

Jacket

Material: Low Smoke PVC Thickness: 0.015 in. Nominal

**Overall Diameter:** 