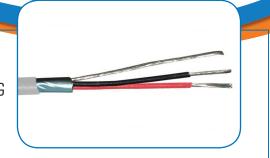

## CSW3200-18

18/2, Shielded

**Description** Communications & Control Cable - (2) 18 AWG

Shielded Conductors - Plenum

## **Construction**

**Conductor** 

Number: 2 Conductor

Material: 18 AWG Bare Copper

Stranding: 7 Strand

**Color Code** 

Pair#1: Black Pair#2: Red

Insulation

Material: Low Smoke PVC Thickness: 0.007 in. Nominal

**Shield** 

Overall Aluminum/Polyester Tape 100% Coverage

Drain: Stranded Tin Copper

**Jacket** 

Material: Low Smoke PVC Thickness: 0.015 in. Nominal

**Overall Diameter:** 