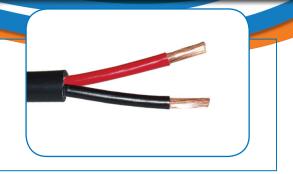

## CVA0200-12

12/2 Unshielded

**Description** Speaker Cable - (2) 12 AWG Conductors -

Non-Plenum

## **Construction**

**Conductor** 

Number: 2 Conductor

Stranding: 12 AWG (65/30) Bare Copper

Tinned Stranded Copper

**Color Code** 

Pair#1: Black Pair#2: Red

**Insulation** 